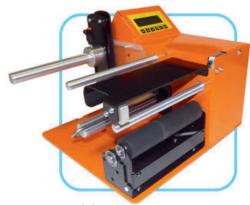

# model **DP02**

#### Mechanical Features

- Dimensions: Width: 320mm; Height: 210mm; Depth: 260mm
- Roll Diameter: up to 200mmCore Holder: from 20mm on
- Label Width: up to 150mm
- Top to write on the label before detachment

Small Electronic Dispenser Series is the ideal solution for your label handling operations like the food packaging sector. Versatile, simple to use, reliable and tough, our small electronic dispensers are available in two different models and will make it easy for you to apply labels in your manufacturing process.