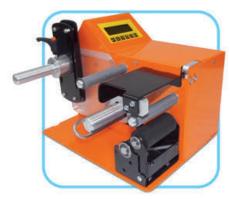

# model **DP03**

#### Mechanical Features

- Dimensions: Width: 240mm; Height: 210mm; Depth: 260mm
  - Roll Diameter: up to 200mm •
  - Core Holder: from 20mm on
    - Label Width: up to 70mm •
  - Top to write on the label before detachment •

Small Electronic Dispenser Series is the ideal solution for your label handling operations like the food packaging sector. Versatile, simple to use, reliable and tough, our small electronic dispensers are available in two different models and will make it easy for you to apply labels in your manufacturing process.