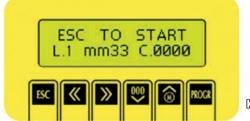

# Software Control Characteristics

- Personalization of the company's name
- · Control of the photocells' functionality
- Setting of the labels' number to detach from 0 up to 9999
- Constant visualization of the detached labels' number
- Acoustic signal when the number of detached labels reaches the preset quantity
- Setting of series from 2 to 3 labels of different length
- · Constant visualization of the detached labels' series' number
- Acoustic signal when the detached labels' series' number reaches the preset quantity
- Setting of the label's length to detach
- 3 types of advancing:
  - Automatic
  - Timed
  - Manual by pushing ESC or the optional pedal